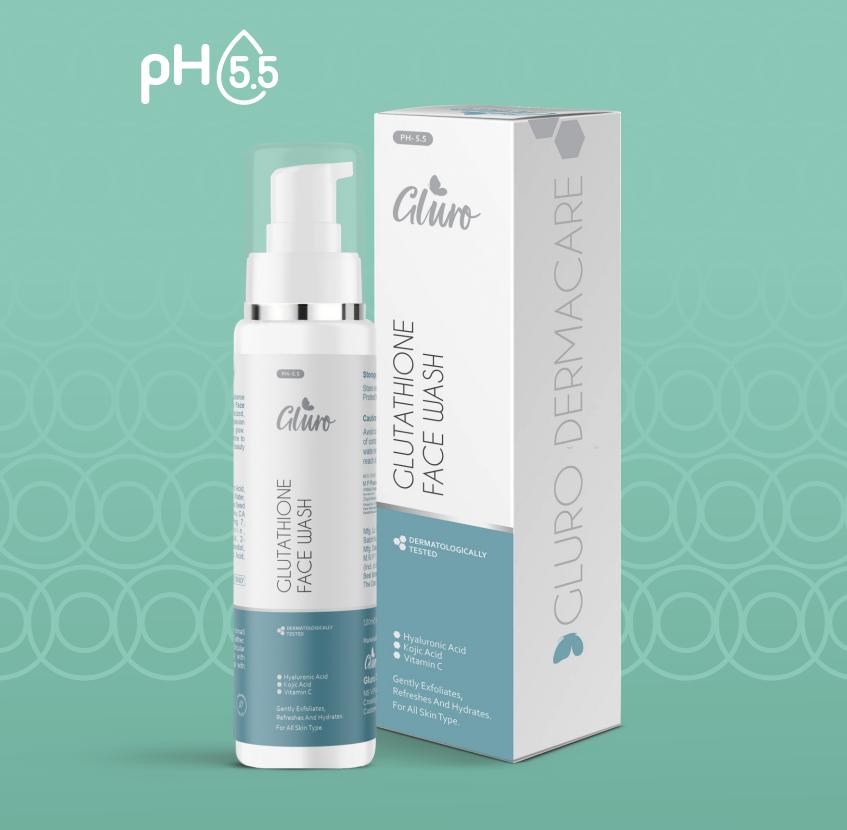

### Key Ingredients:

Brightens and detoxifies skin.

Fades dark spots and evens skin tone.

Hydrates and plumps skin.

Brightens, firms and protects skin.

Control Con

Brightens and evens out skin tone for a radiant complexion

Fights signs of aging for a youthful appearance

Cleanses deeply to remove impurities while maintaining skin's natural moisture

Hydrates and softens skin, leaving it supple and refreshed

Gentle formula suitable for all skin types, including sensitive skin

## How To Use

**Step 1:** Wet your face.

Step 2:

Take a small amount of face wash into palm.

Step 3: Gently massage onto damp skin in circular motions. Glum

SLUTATHIONE FACE WASH

Step 21:

Rinse thoroughly with water and pat dry.